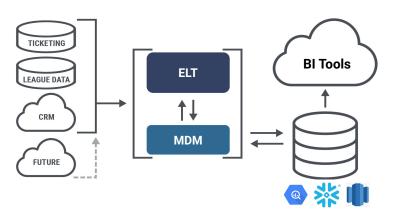

## **Modern Cloud Data Stack Architecture**

- → Cloud data warehouse platform (Snowflake, Redshift or BigQuery)
- → Integration with any on-premises or cloud-based data source
- → ELT solution for data modeling
- → Master data management (MDM)
- → Cloud BI & analytics tool integration